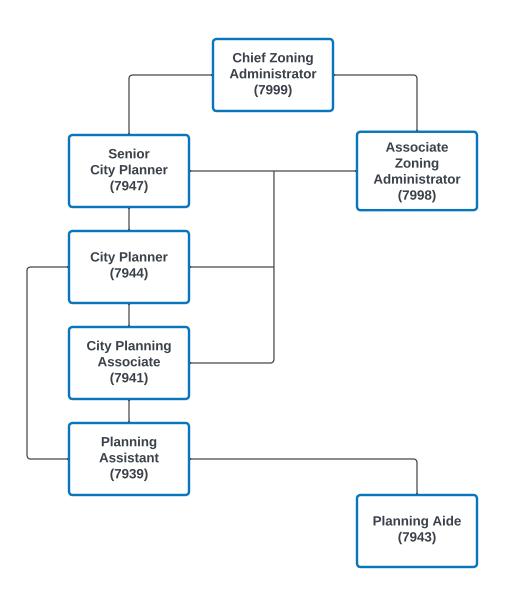

## **PLANNING ASSISTANT (7939)**

The following information is being given to describe potential opportunities as a **Planning Assistant**. The career ladder that this title commonly follows has been illustrated in the diagram below. With specific types of experience, promotional or lateral movement between these lines is also possible. You may view the class specification or job bulletin for each title within the career ladder to review specific information about each job. It is encouraged to examine the options available, to be able to promote for what you qualify for. You may also visit the Personnel Department's website for additional information related to jobs available within the City of Los Angeles.